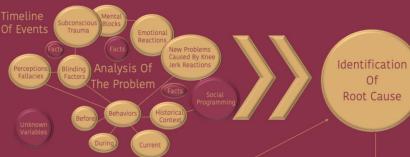

## The Real Issue

Our endeavors to dismantle racism, oppression, disenfranchisement and heal our communities do not address or provide strategies to reverse its impact on our mind, body and emotions

When we recognize how deeply this trauma is embedded within our psyche, we see how it sabotages our behaviors because unresolved trauma causes us to focus our actions on band-aiding the symptoms instead of removing the root causes.

Connection To Intuition (Innate Wisdom † Spirit)

Removal Of Root Cause (Action Plan)

Every challenge that we face in our community has repeated and will continue to repeat itself until we focus our efforts on identifying and removing the root causes.

It is time for us to transform our business and social strategies.

Root Cause Analysis Solves Problems

Symptom Management

Root Cause Identification And Removal

Symptom Worsens Or New Symptoms

Solve The Problem